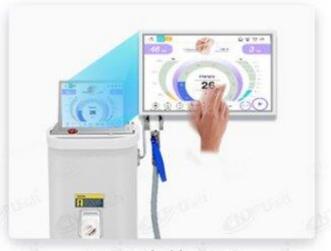

## ANDROID-BASED SMART LASER TOOLS

2.4 inch touch screen

The energy, frequency etc parameter can be adjusted in handle, same control as main interface.

Smart Android System
Intelligent information processing: Integrating intelligent Android information system into UNT diode laser machine, making treatment and information processing more intelligent.