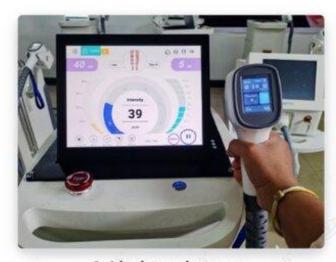

## ANDROID-BASED SMART LASER TOOLS

2.4 inch touch screen

The energy, frequency etc parameter can be adjusted in handle, same control as main interface.

Smart Android System
Intelligent information processing: Integrating intelligent Android information system into UNT diode laser machine, making treatment and information processing more intelligent.