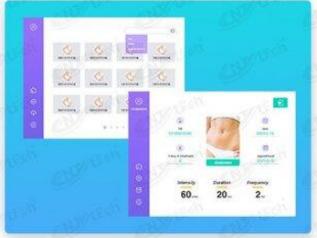

Hair follicle analysis

Analyze and compare the results before and after hair removal to help analyze the skin type and maintenance after hair removal.

Intelligent customer management
It can update and down load clients' recording, so data can be shared across
multiple salons. Also can make a appointment on your next treatment.