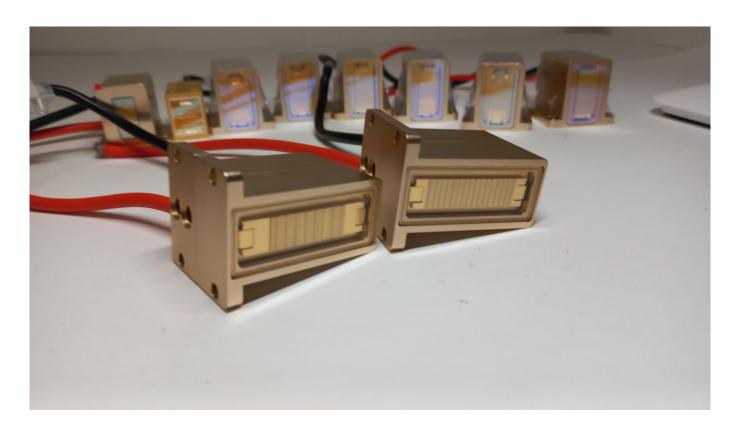

## Website ROMSHI.COM | +7(918)0110234 in Whats App, Telergam SUPPLIER OF DIODE STACKS, EPILATION LASERS AND EQUIPMENT

## OPTIMIZATION OF THE WAVELENGTH FOR MAXIMUM EPILATION EFFICIENCY.

We distribute repair parts for cosmetic laser tools with international delivery. Visit www.romshi.com for further information. Contact: +7(918)0110234 (WhatsApp, Telegram). Offering online maintenance guidance for laser epilation machines and handle maintenance.

site WWW.ROMSHI.COM

Learn professional tips to select the right components for a diode laser - visit www.romshi.com for expert advice