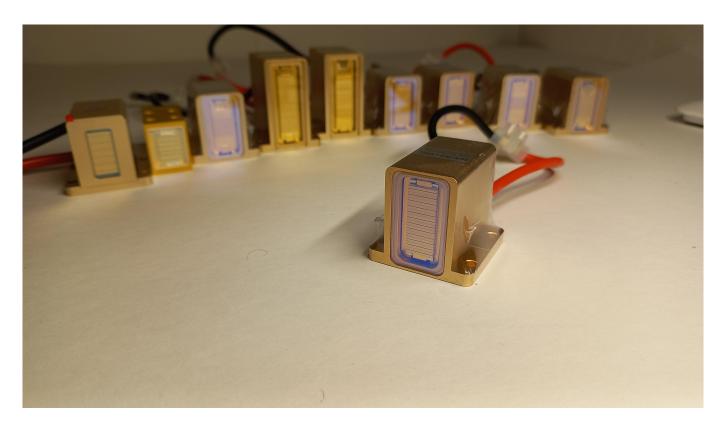

## MONITORING THE CORRECT ASSEMBLY AND INSTALLATION OF THE LASER HANDLE.

We provide replacement components for cosmetic laser tools with global shipping. Visit www.romshi.com for more details. Contact: +7(918)0110234 (WhatsApp, Telegram). Offering online troubleshooting help for laser epilation machines and handle maintenance.