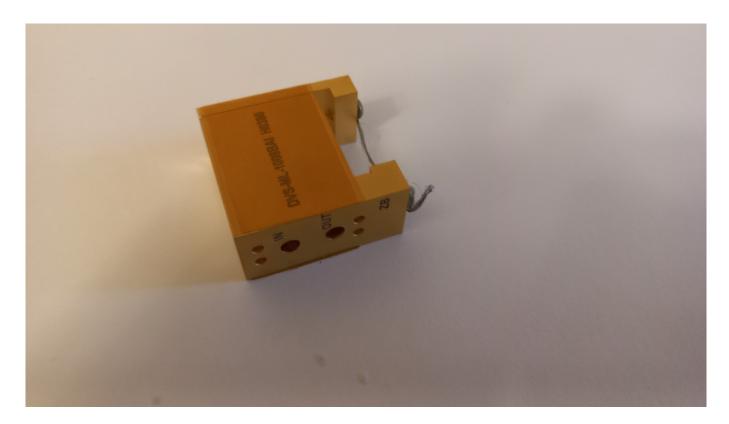

## LASER MODULE KEY-L-3268AS - BACKUP DIODE COMPONENT FOR DIODE LASER HAIR REMOVAL HANDPIECE

Supplier of spare parts for cosmetology devices with international delivery. Find out more at www.romshi.com. Contact: +7(918)0110234 (WhatsApp, Telegram). We provide online repair consultations for diode laser hair removal systems and handpieces.

site WWW.ROMSHI.COM

Noticing poor performance from your laser hair removal machine? Check the diode stack-scan the QR for www.romshi.com.