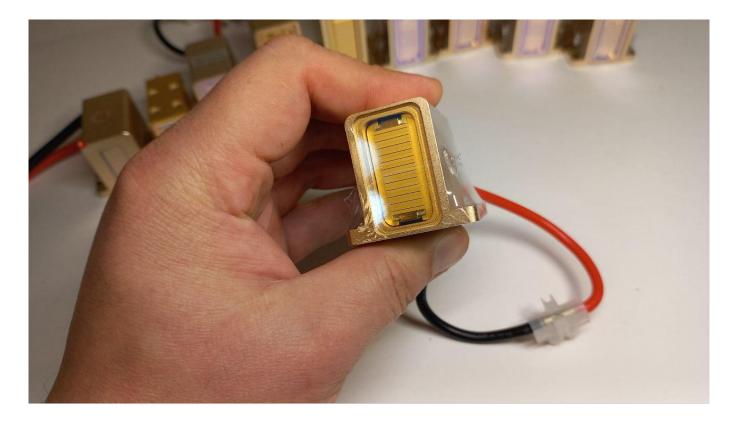

## LASER'S HANDLE REPAIR IS A DETAILED REPORT AFTER.

We distribute backup components for cosmetic laser tools with global shipping. Visit www.romshi.com for more details. Contact: +7(918)0110234 (WhatsApp, Telegram). Offering online technical support for 808nm diode laser systems and manipule fixes.

site WWW.ROMSHI.COM

Experiencing issues with your laser hair removal system? The diode stack may be to blame. Scan the QR code and visit www.romshi.com for help and parts.