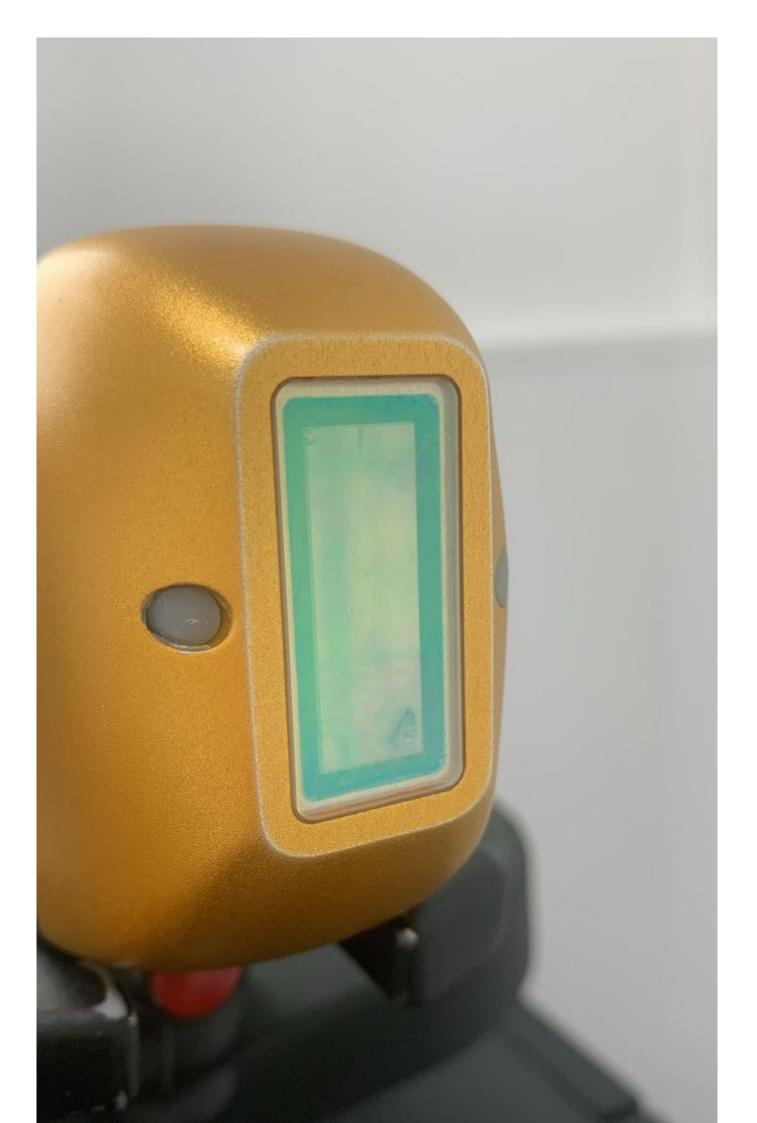

## Website ROMSHI.COM | +7(918)0110234 in Whats App, Telergam SUPPLIER OF DIODE STACKS, EPILATION LASERS AND EQUIPMENT

SEO-GUIDE: HOW TO BRING THE LASER AGAIN TO FULL POWER-DIAGNOSIS AND REPLACEMENT OF THE GLASS BLOCK.

We provide replacement components for cosmetic laser tools with global shipping. Visit www.romshi.com for further information. Contact: +7(918)0110234 (WhatsApp, Telegram). Offering online maintenance guidance for 808nm diode laser systems and manipule fixes.

site WWW.ROMSHI.COM

Best method to compare diode laser power modules - access the full support at www.romshi.com