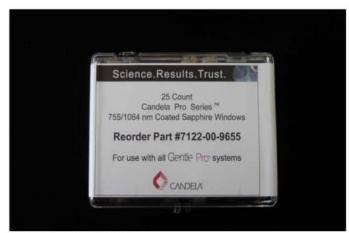

## **IDENTIFICATION AND ELIMINATION OF BURNED GLASSES IS A** QUICK LASER REPAIR.

1. Candela Gentlelase sapphire windows 15.748\*1.1mm@755, 1064nm

3. Candela Alex endcap 12-15-18

We deliver backup components for beauty clinic machines with global shipping. Visit www.romshi.com to learn more. Contact: +7(918)0110234 (WhatsApp, Telegram). Offering online troubleshooting help for hair removal lasers and manipule fixes.