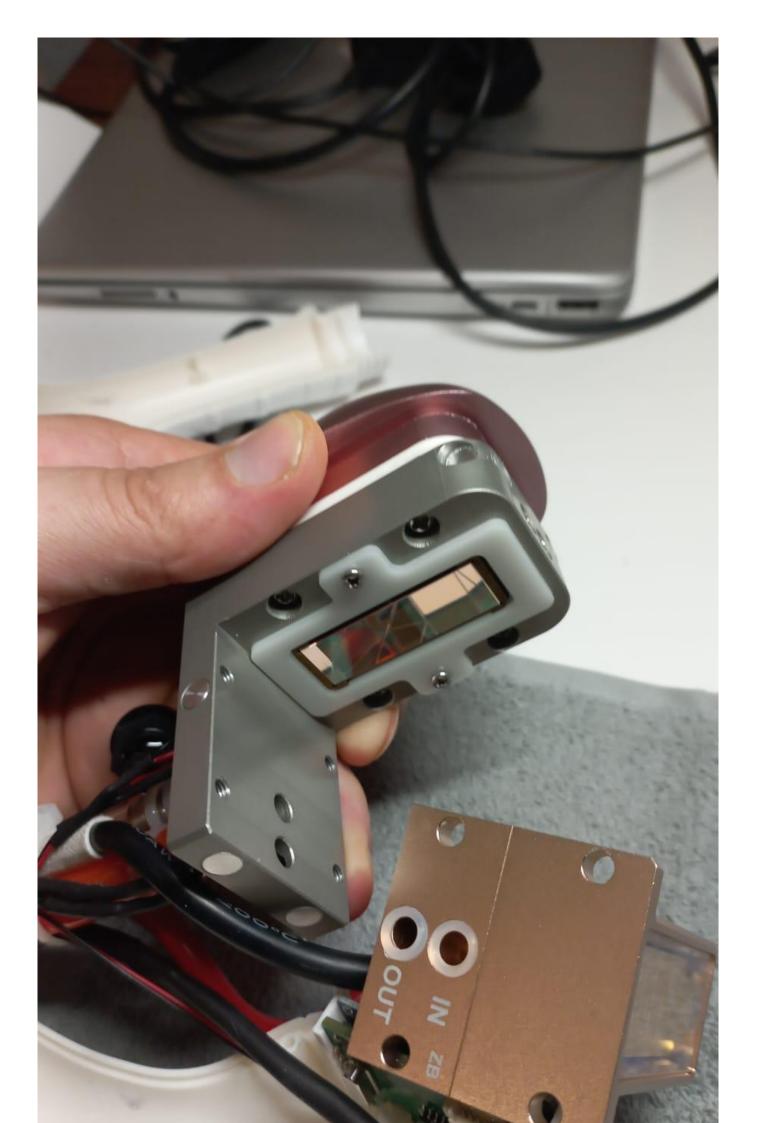

## Website ROMSHI.COM | +7(918)0110234 in Whats App, Telergam SUPPLIER OF DIODE STACKS, EPILATION LASERS AND EQUIPMENT

THE EXACT REPLACEMENT OF DIODE GLASSES IN THE LASERS IS 808NM - DIAGNOSTICS AND MAINTENANCE.

We distribute backup components for beauty clinic machines with world shipping. Visit www.romshi.com to learn more. Contact: +7(918)0110234 (WhatsApp, Telegram). Offering online troubleshooting help for 808nm diode laser systems and handheld unit repairs.

site WWW.ROMSHI.COM

Step-by-step guide to select high-quality diode laser components - www.romshi.com offers full instructions