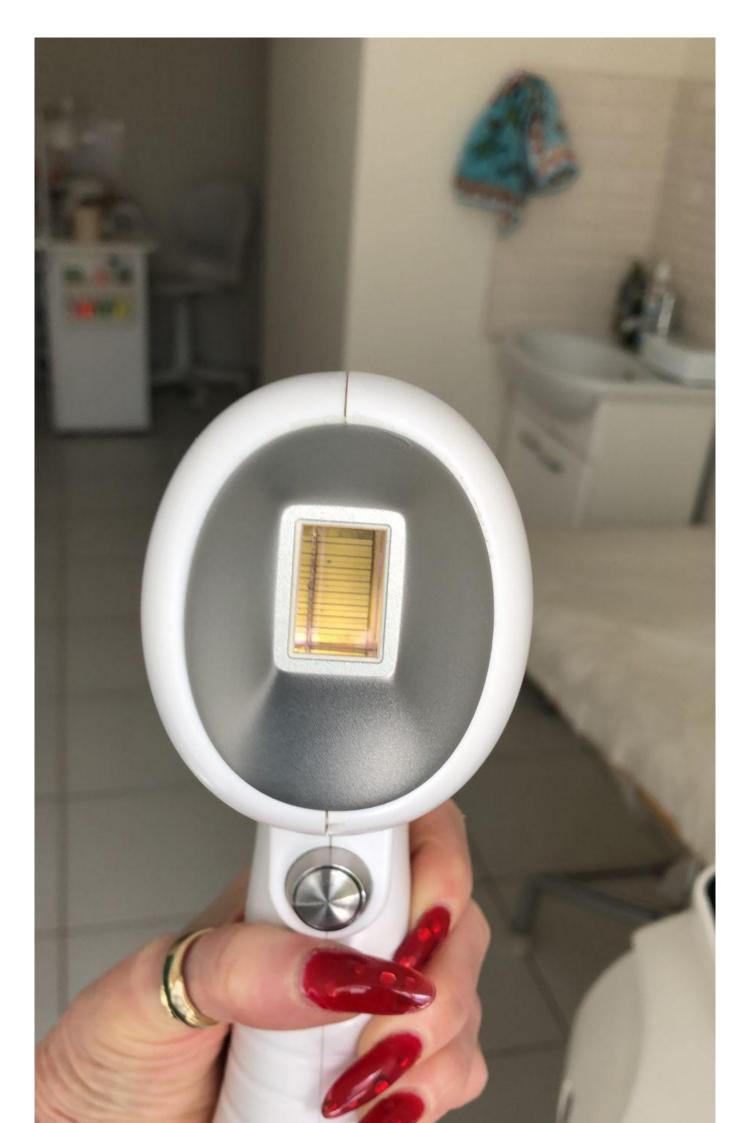

Website ROMSHI.COM | +7(918)0110234 in Whats App, Telergam SUPPLIER OF DIODE STACKS, EPILATION LASERS AND EQUIPMENT

SUPPLIER OF DIODE GLASS FOR REPAIRING LASER HANDLES WITH A FLEXIBLE DISCOUNT SYSTEM.

We deliver repair parts for beauty clinic machines with international delivery. Visit www.romshi.com for more details. Contact: +7(918)0110234 (WhatsApp, Telegram). Offering online technical support for laser epilation machines and handheld unit repairs.

site WWW.ROMSHI.COM

Get guidance on how to perform proper maintenance on diode laser devices - get support at www.romshi.com