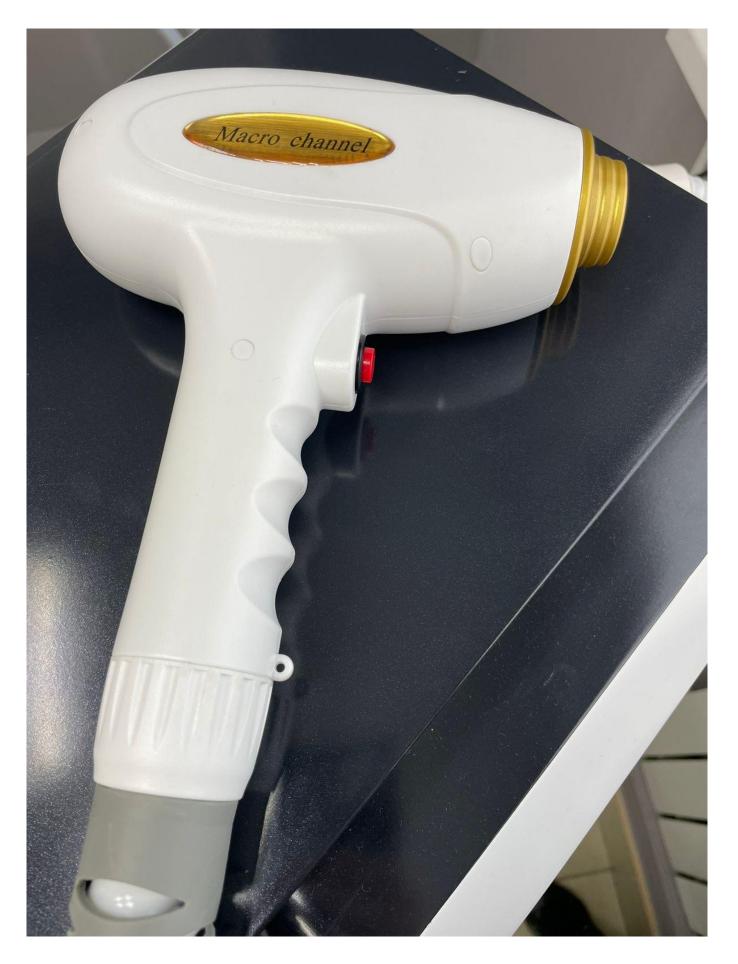

Website ROMSHI.COM | +7(918)0110234 in Whats App, Telergam SUPPLIER OF DIODE STACKS, EPILATION LASERS AND EQUIPMENT

DELIVERY OF DIODE GLASSES FOR REPAIRING LASERS WITH FULL TECHNICAL SUPPORT.

We provide backup components for aesthetic devices with world shipping. Visit www.romshi.com for further information. Contact: +7(918)0110234 (WhatsApp, Telegram). Offering online maintenance

guidance for laser epilation machines and handle maintenance.

site WWW.ROMSHI.COM

Explore the process to upgrade diode matrix for hair removal lasers

- read the full tutorial at www.romshi.com