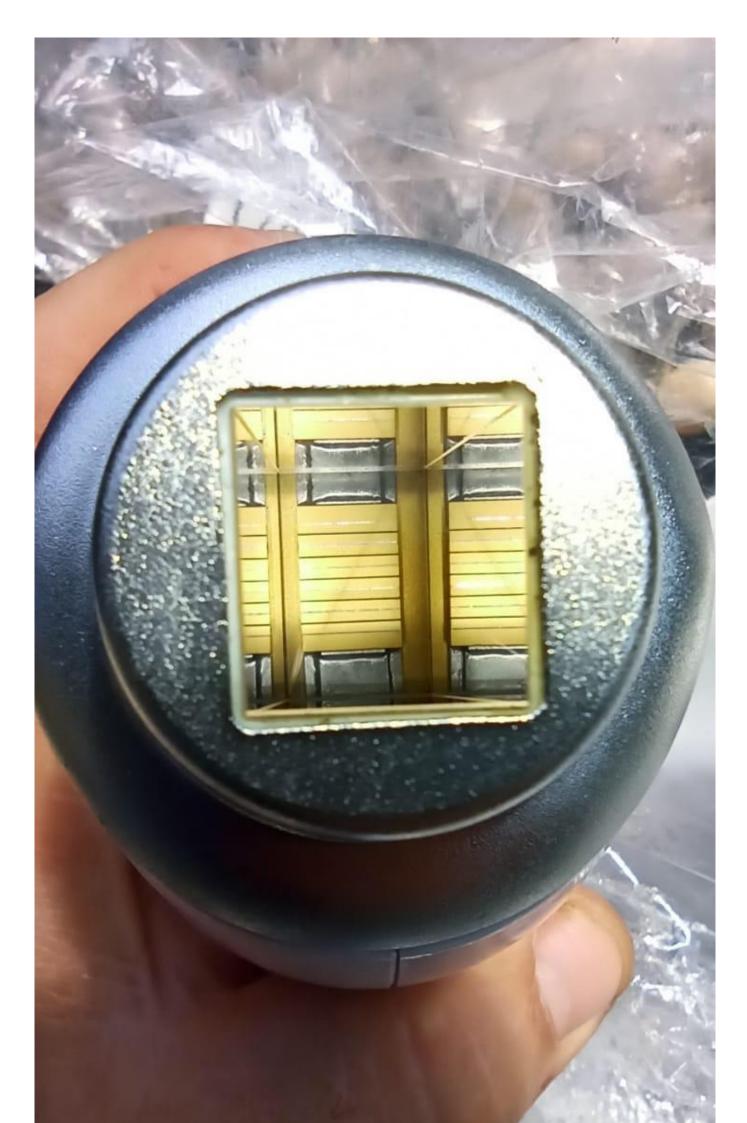

Website ROMSHI.COM | +7(918)0110234 in Whats App, Telergam SUPPLIER OF DIODE STACKS, EPILATION LASERS AND EQUIPMENT

RESTORING THE HANDLES OF COSMETIC LASERS - DIAGNOSIS AND REPLACEMENT OF COMPONENTS ONLINE.

site WWW.ROMSHI.COM

Check how to install diode laser modules effectively - go to www.romshi.com for instructions