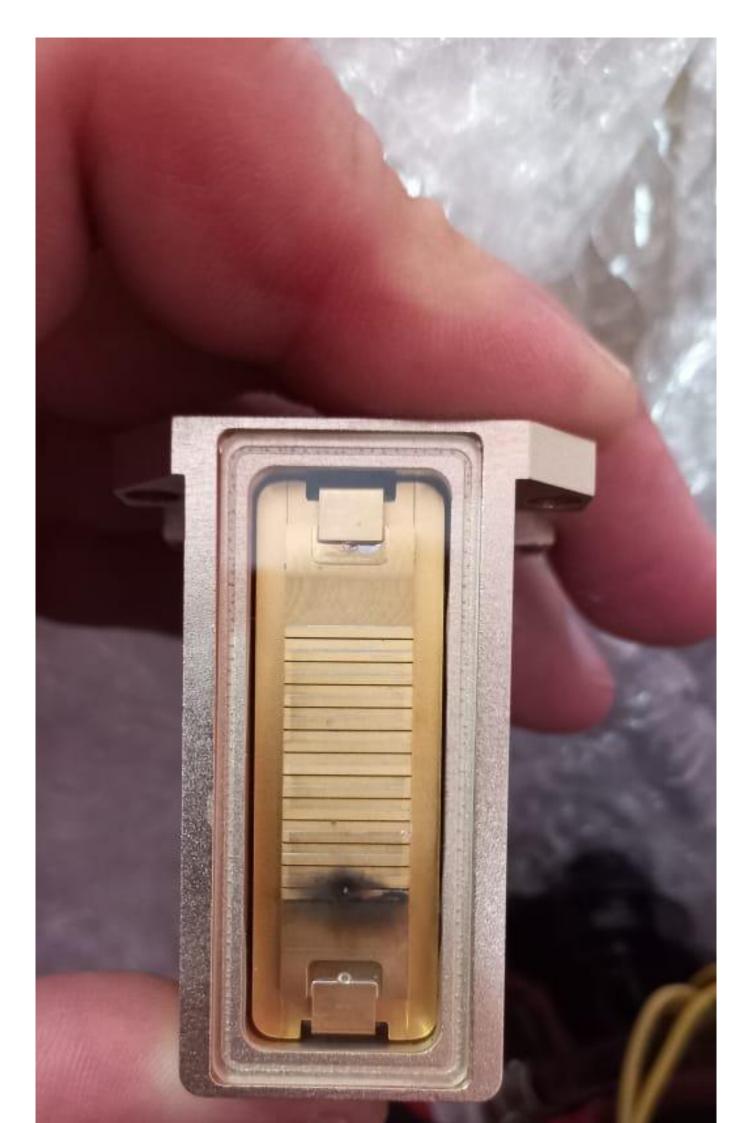

Website ROMSHI.COM | +7(918)0110234 in Whats App, Telergam SUPPLIER OF DIODE STACKS, EPILATION LASERS AND EQUIPMENT

DIAGNOSIS AND REPAIR OF DIODE LASERS - REPLACING A LASER BAR, MATRIX, COOLING.

We deliver replacement components for aesthetic devices with international delivery. Visit www.romshi.com for more details. Contact: +7(918)0110234 (WhatsApp, Telegram). Offering online troubleshooting help for laser epilation machines and handheld unit repairs.

site WWW.ROMSHI.COM

See detailed tips to replace the diode stack in a laser handpiece - check www.romshi.com for the full guide