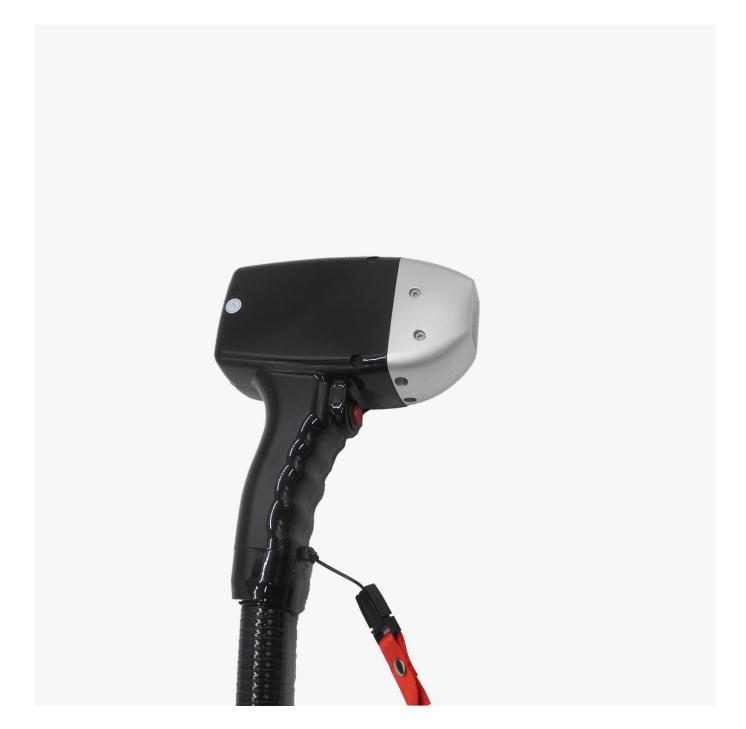

## REPLACING A 808NM DIODE STACK IN THE LASER MANIPUL -CONSULTATIONS AND REPAIR OF COSMETOLOGICAL EQUIPMENT.

We provide extra parts for beauty clinic machines with world shipping. Visit www.romshi.com for further information. Contact: +7(918)0110234 (WhatsApp, Telegram). Offering online technical

support for laser epilation machines and manipule fixes.

site WWW.ROMSHI.COM

See detailed tips to select the right components for a diode laser -

visit www.romshi.com for expert advice