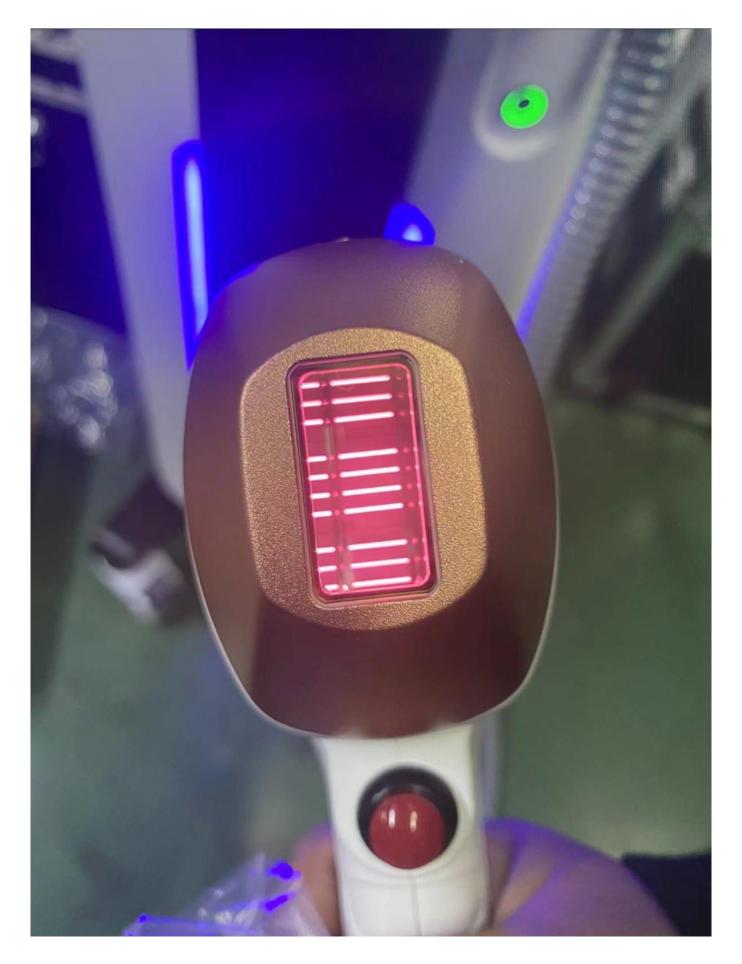

Website ROMSHI.COM | +7(918)0110234 in Whats App, Telergam SUPPLIER OF DIODE STACKS, EPILATION LASERS AND EQUIPMENT

SUPPORT FOR THE RESTORATION OF COSMETIC LASERS - REPLACING MODULES, COOLING, REPAIRING MANIPULI.

We provide replacement components for beauty clinic machines with global shipping. Visit www.romshi.com for further information. Contact: +7(918)0110234 (WhatsApp, Telegram). Offering

online troubleshooting help for 808nm diode laser systems and handle maintenance.