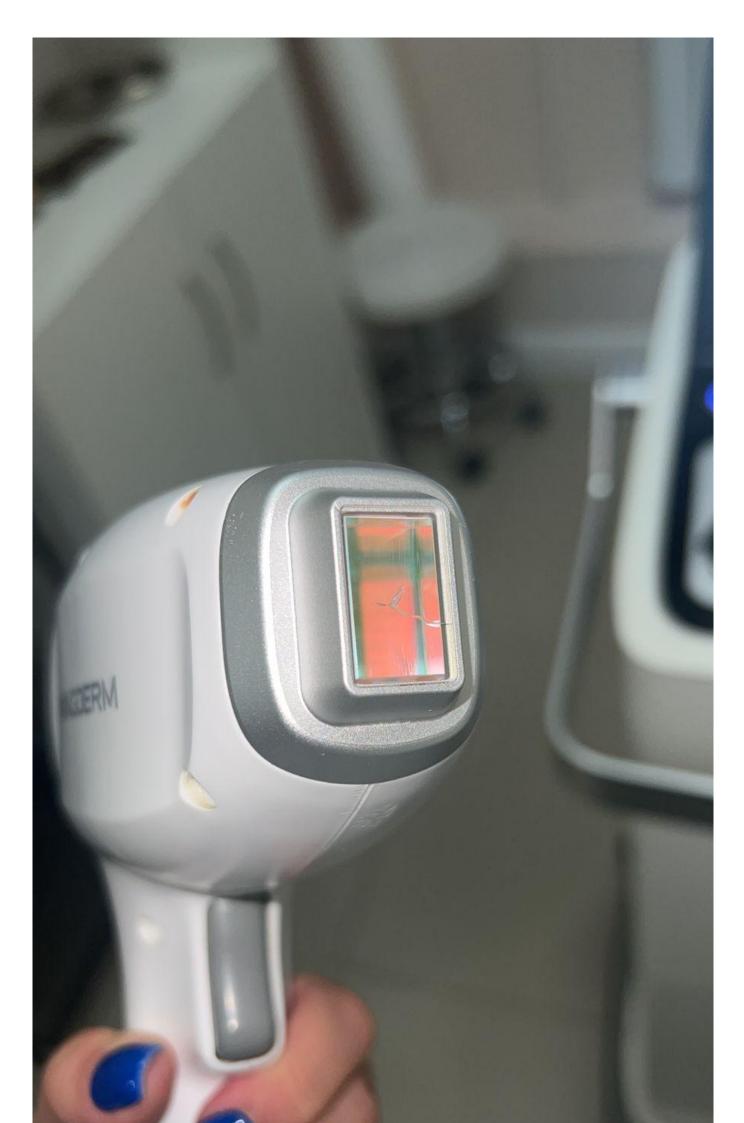

Website ROMSHI.COM | +7(918)0110234 in Whats App, Telergam SUPPLIER OF DIODE STACKS, EPILATION LASERS AND EQUIPMENT

A RELIABLE PARTNER FOR THE SUPPLY OF DIODE GLASSES FOR THE REPAIR OF LASER HANDLES.

We deliver replacement components for beauty clinic machines with international delivery. Visit www.romshi.com for more details. Contact: +7(918)0110234 (WhatsApp, Telegram). Offering online maintenance guidance for laser epilation machines and manipule fixes.