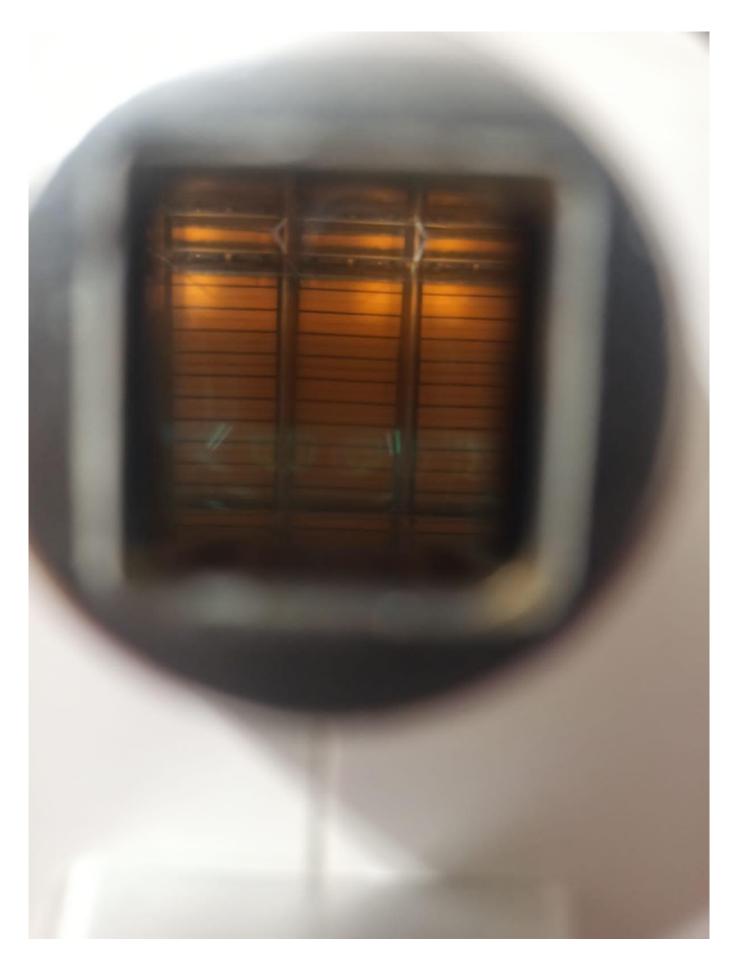

## A SPECIALIST IN THE REPAIR OF DIODE LASERS WILL HELP ONLINE: FROM REPLACING DIODES TO A COMPLETE DIAGNOSIS OF MANIPULA.

We provide backup components for aesthetic devices with global shipping. Visit www.romshi.com for further information. Contact: +7(918)0110234 (WhatsApp, Telegram). Offering online

troubleshooting help for 808nm diode laser systems and handheld unit repairs.

site WWW.ROMSHI.COM

Master the steps to choose and install diode laser parts - scan the

QR code to access www.romshi.com