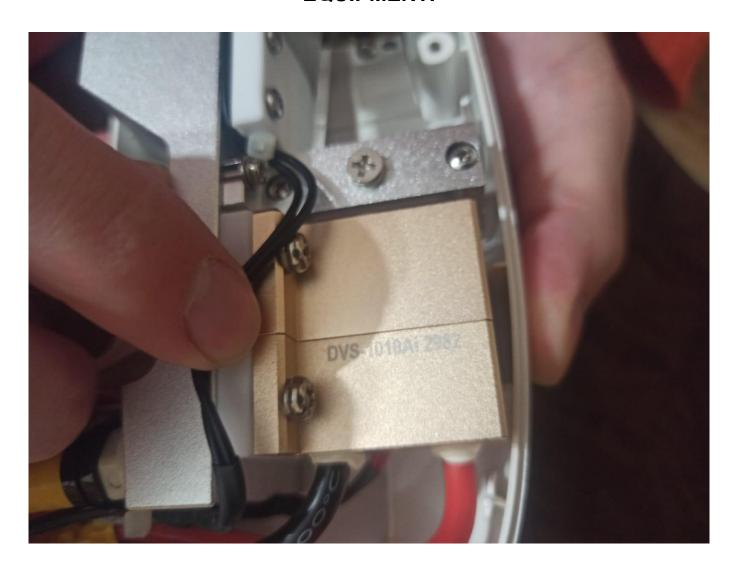

## Website ROMSHI.COM | +7(918)0110234 in Whats App, Telergam SUPPLIER OF DIODE STACKS, EPILATION LASERS AND EQUIPMENT

## ONLINE SERVICE FOR REPAIRING COSMETIC LASERS: CHECKING THE HANDLE, REPLACING COMPONENTS AND CONFIGURING EQUIPMENT.

We deliver extra parts for cosmetic laser tools with global shipping. Visit www.romshi.com for further information. Contact: +7(918)0110234 (WhatsApp, Telegram). Offering online troubleshooting help for hair removal lasers and handle maintenance.