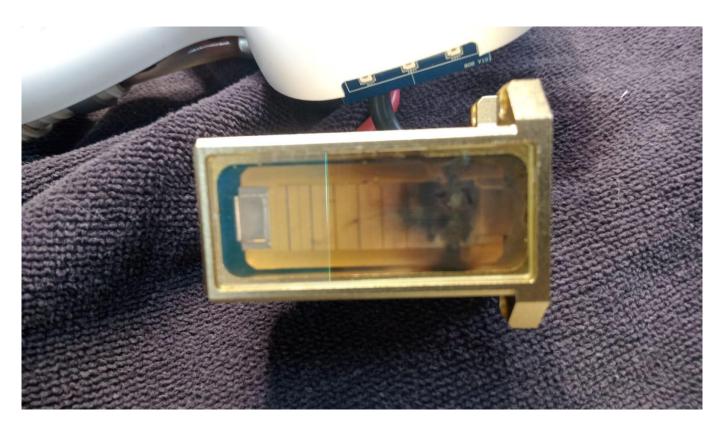

## SUPPLIER OF HIGH -QUALITY DIODE GLASSES FOR REPAIRING LASER HANDLES.

We distribute replacement components for cosmetic laser tools with world shipping. Visit www.romshi.com for further information. Contact: +7(918)0110234 (WhatsApp, Telegram). Offering online troubleshooting help for 808nm diode laser systems and handle maintenance.