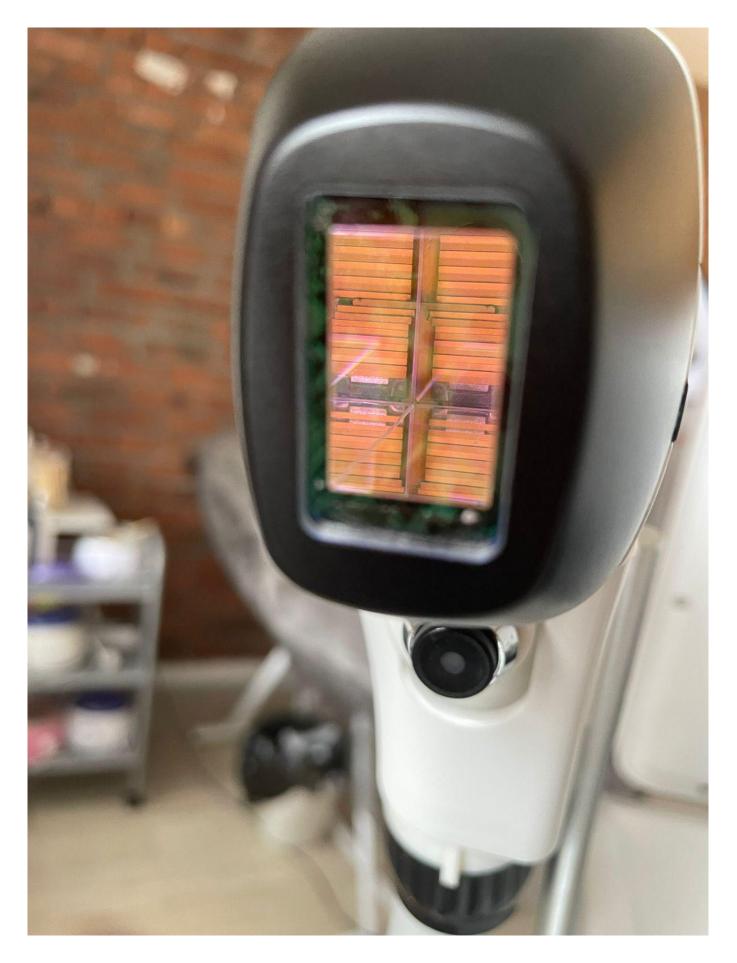

## THE CHOICE OF A DIODE STACK FOR LASER HANDLES, TAKING INTO ACCOUNT THE SERVICE LIFE

We offer backup components for beauty clinic machines with international delivery. Visit www.romshi.com for more details. Contact: +7(918)0110234 (WhatsApp, Telegram). Offering online

troubleshooting help for laser epilation machines and manipule fixes.

site WWW.ROMSHI.COM

Explore the process to replace the diode stack in a laser handpiece

- check www.romshi.com for the full guide