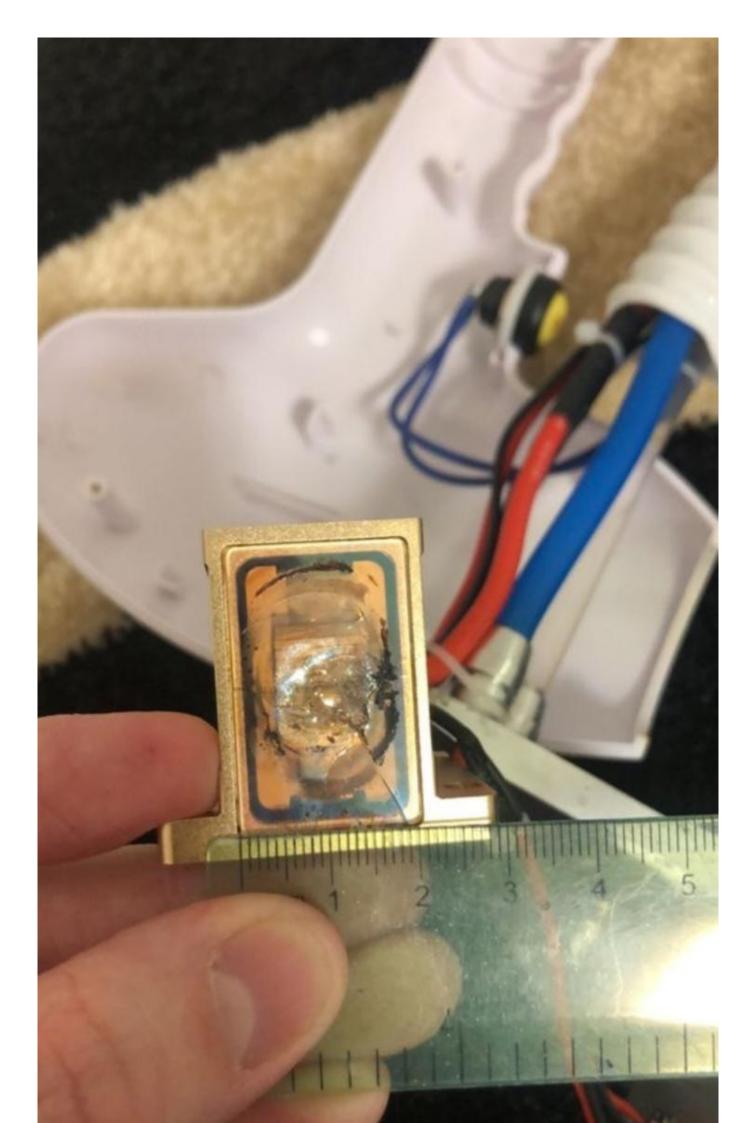

## REPAIR AND REPLACEMENT OF THE DIODE STACK OF THE LASER HANDLE USING ORIGINAL SPARE PARTS

We offer backup components for beauty clinic machines with global shipping. Visit www.romshi.com for further information. Contact: +7(918)0110234 (WhatsApp, Telegram). Offering online maintenance guidance for 808nm diode laser systems and manipule fixes.

site WWW.ROMSHI.COM

Get guidance on how to perform proper maintenance on diode laser devices - get support at www.romshi.com