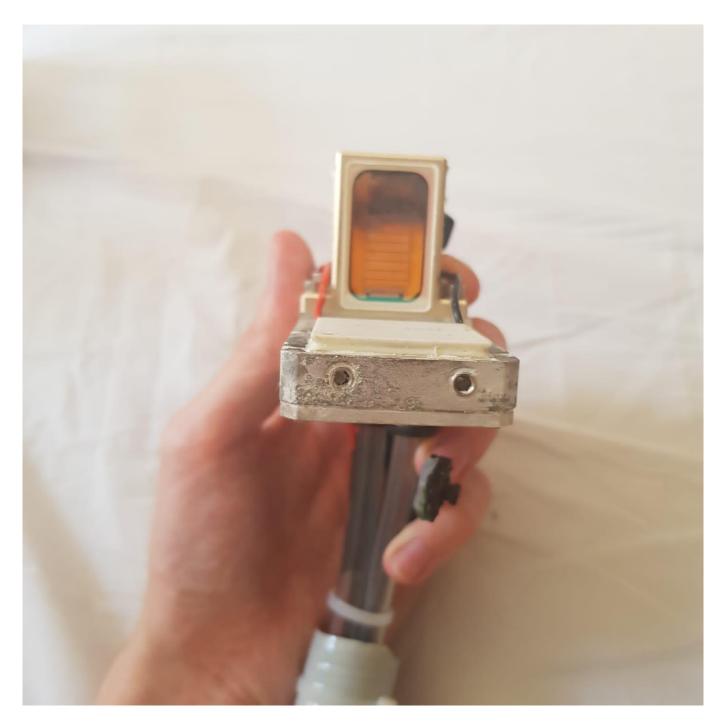

## DIAGNOSIS AND CHECKING THE ELECTRICAL INTEGRITY OF THE DIODE STACK OF THE LASER HANDLE.

We distribute backup components for aesthetic devices with global shipping. Visit www.romshi.com for more details. Contact: +7(918)0110234 (WhatsApp, Telegram). Offering online troubleshooting

help for 808nm diode laser systems and manipule fixes.

site WWW.ROMSHI.COM

Understand the best way to perform proper maintenance on diode

laser devices - get support at www.romshi.com