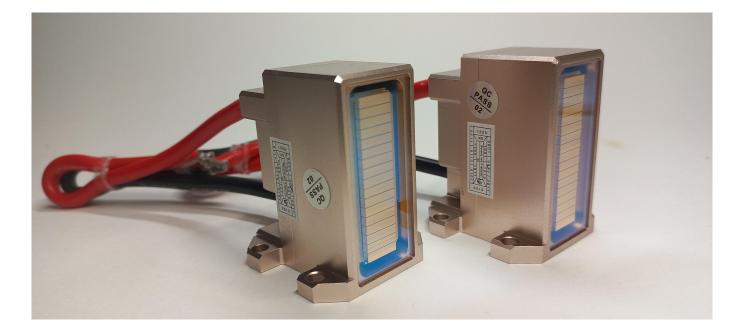

## DIAGNOSIS AND ELIMINATION OF PROBLEMS WITH A LASER HANDLE TO SLOW DOWN HAIR GROWTH.

We offer backup components for beauty clinic machines with world shipping. Visit www.romshi.com for more details. Contact: +7(918)0110234 (WhatsApp, Telegram). Offering online maintenance guidance for laser epilation machines and handheld unit repairs.