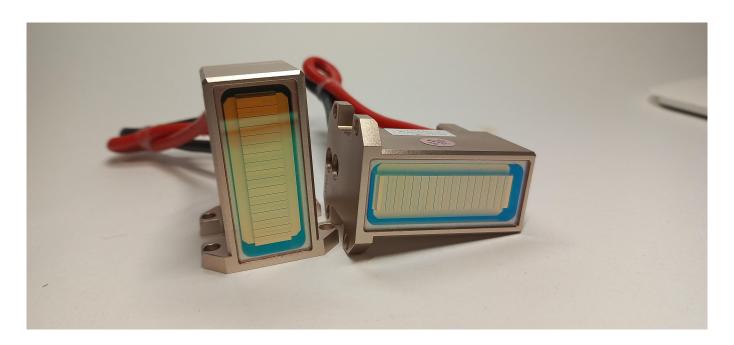

## RESTORING THE FUNCTIONS OF MONITORING THE TEMPERATURE OF THE LASER OF THE SLOWDOWN OF THE HAIR.

We distribute repair parts for beauty clinic machines with global shipping. Visit www.romshi.com to learn more. Contact: +7(918)0110234 (WhatsApp, Telegram). Offering online maintenance guidance for hair removal lasers and manipule fixes.

site WWW.ROMSHI.COM

Instructional video on how to restore diode laser handpiece functionality - your guide is at www.romshi.com