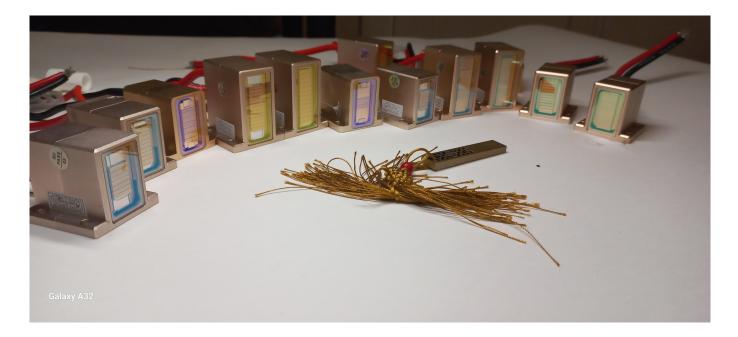

## COMPONENTS FOR UPDATING COSMETIC EQUIPMENT FOR SLOWING HAIR GROWTH.

We provide replacement components for aesthetic devices with international delivery. Visit www.romshi.com for further information. Contact: +7(918)0110234 (WhatsApp, Telegram). Offering online maintenance guidance for 808nm diode laser systems and handle maintenance.

site WWW.ROMSHI.COM

Best method to select high-quality diode laser components www.romshi.com offers full instructions