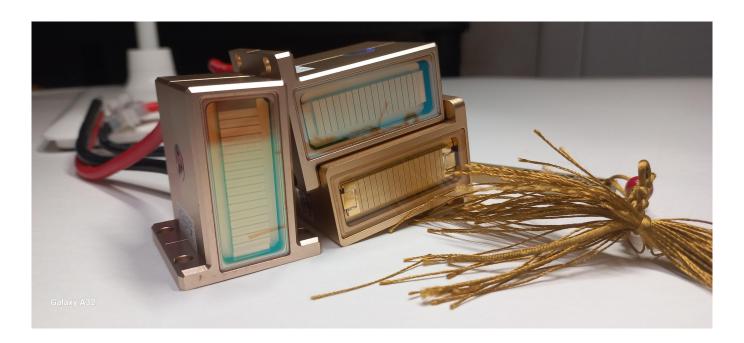

## SPARE ELEMENTS FOR STABILIZING THE POWER OF LASERS OF SLOWING HAIR GROWTH.

We distribute extra parts for aesthetic devices with international delivery. Visit www.romshi.com for further information. Contact: +7(918)0110234 (WhatsApp, Telegram). Offering online troubleshooting help for 808nm diode laser systems and handheld unit repairs.

site WWW.ROMSHI.COM

Effective approach to compare diode laser power modules - access the full support at www.romshi.com